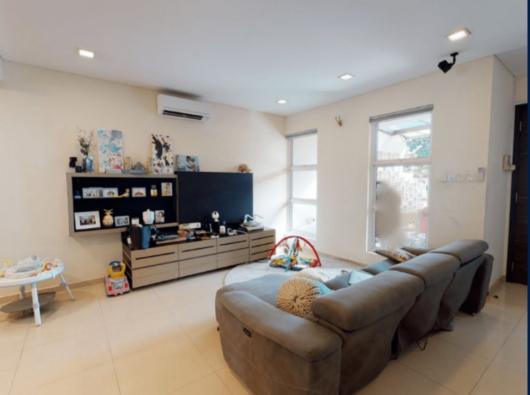

## TERRACE HOUSE HOUGANG, PUNGGOL, SENGKANG

#### **INTERIOR FACILITIES**

- Air-Conditioning
   Internet Connection
- Terrace

#### OTHER INTERIOR FEATURES

- Intercom
- Water Heater

#### **EXTERIOR FACILITIES**

Covered Car Park
 BBQ (Area / Pavilion)

Television

Accessible Toilets

VISIT THIS PROPERTY AT: https://www.sglanded.net/property/sgla22828501