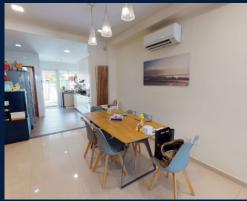

## TERRACE HOUSE HOUGANG, PUNGGOL, SENGKANG

#### **INTERIOR FACILITIES**

- Air-Conditioning
   Internet Connection
- Terrace

#### OTHER INTERIOR FEATURES

- Intercom
- Water Heater

#### **EXTERIOR FACILITIES**

Covered Car Park
 BBQ (Area / Pavilion)

Television

Accessible Toilets

VISIT THIS PROPERTY AT: https://www.sglanded.net/property/sgla22828501